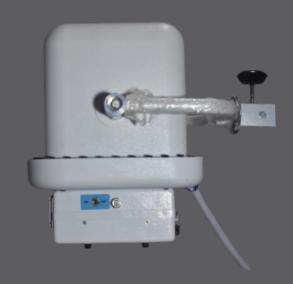

### **Tubehead**

- " -Complies to highes radiation safety standards Laid down by Atomic Energy Regulatory Board (AERB).
- -Provides high end image quality and resolution to Meet best diagnostic radiology investigations"

#### **TECHNICAL SPECIFICATION**

1.RADIOGRAPHY : 100 MA AT 100 KVP 2.TUBE CURRENT : F(0-3 MA), 25 MA, 50 MA, 75 MA & 100 MA

3.TUBE VOLTAGE : 45-100 KVP (15 STEPS)

4.TIMER: 0.02-5 SECONDS (24 STEPS)

5.X-RAY TUBE : INDIAN /IMPORTED STATIONERY ANODE 6.COLLIMATOR : MANUALLIGHT BEAM DIAPHRAGM