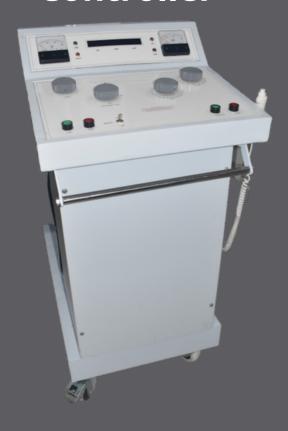

#### Controller

#### **TECHNICAL SPECIFICATION**

1.RADIOGRAPHY : 100 MA AT 100 KVP 2.TUBE CURRENT : F(0-3 MA), 25 MA, 50 MA, 75 MA & 100 MA

3.TUBE VOLTAGE : 45-100 KVP (15 STEPS)

4.TIMER: 0.02-5 SECONDS (24 STEPS)

5.X-RAY TUBE : INDIAN /IMPORTED STATIONERY ANODE 6.COLLIMATOR : MANUALLIGHT BEAM DIAPHRAGM

7.POWER SUPPLY: SINGLE PHASE 230 +- 10 V, 50HZ

- Counterbalanced mobile stand
- The stand has an integrated cassette box
- Compact and lightweight design
- Less maintenance