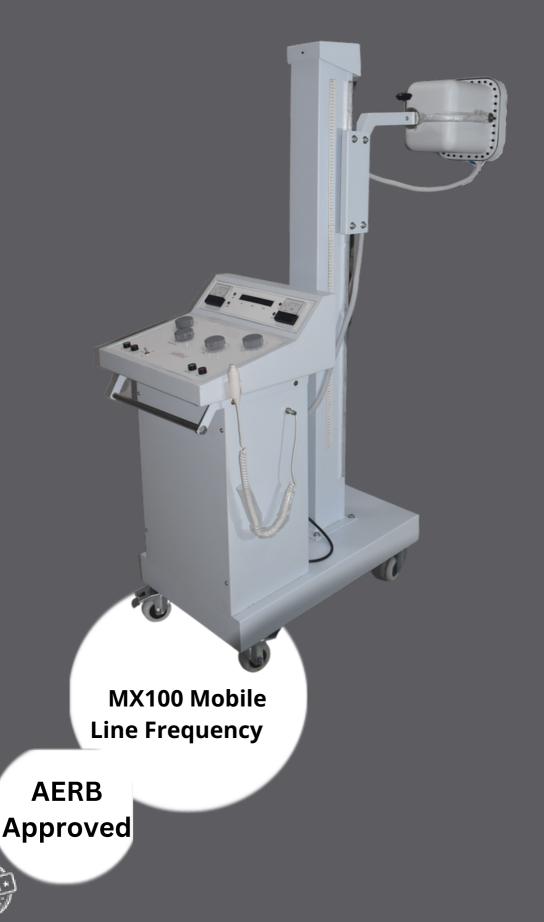

## **MX100 Line Frequency**

# 100 mA Mobile Diagnostic X Ray Machine (LINE FREQUENCY)

#### **AERB APPROVED**