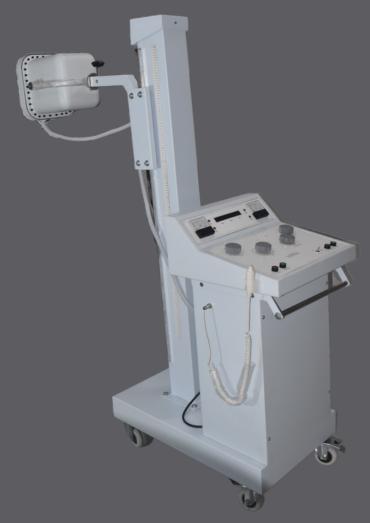

## **MX100 Line Frequency**

# 100 mA Mobile Diagnostic X Ray Machine (LINE FREQUENCY)

#### **TECHNICAL SPECIFICATION**

1.RADIOGRAPHY : 100 MA AT 100 KVP 2.TUBE CURRENT : F(0-3 MA), 25 MA, 50 MA, 75 MA & 100 MA

3.TUBE VOLTAGE : 45-100 KVP (15 STEPS)

4.TIMER: 0.02-5 SECONDS (24 STEPS)

5.X-RAY TUBE : INDIAN /IMPORTED STATIONERY ANODE 6.COLLIMATOR : MANUALLIGHT BEAM DIAPHRAGM

7.POWER SUPPLY: SINGLE PHASE 230 +- 10 V, 50HZ

- Counterbalanced mobile stand
- The stand has an integrated cassette box
- Compact and lightweight design
- Less maintenance