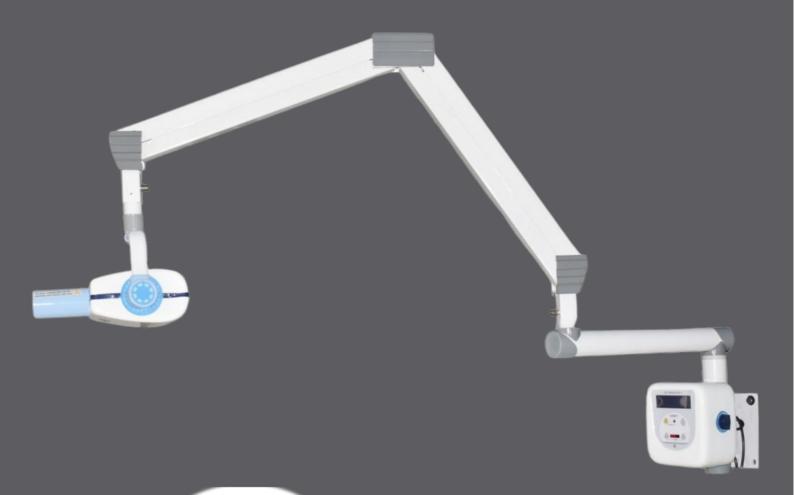

## Wall Mount Model

Dental-IOP
X-Ray Machine

**R-DENT** 

AERB Approved

- Microprocessor based X-ray timer.
- Independent memory for Digital and Conventional Dental Radiography time
- selection Short time exposure range starting from 0.01 sec.
- Makes it ideal for Digital Radiography.
- Soft touch panel switches.
- Line voltage compensation 170 260 V in 12 uniform steps.
- Tube overload protection for longer tube life.
- 10 seconds time delay between two consecutive exposures.
- Audio-visual indications during exposure and in tube overload condition.
- LED indicators to indicate ready sign and Digital Radiography (RVG) selection.
- Lead coated, irremovable, long radiography cone.
- Side mounting of tube head provides high manoeuvrability and quick positioning.

## **Technical Specification**

|              | V XX V       |  |
|--------------|--------------|--|
|              |              |  |
| X-Ray Output | 60 kVp & 8 m |  |

| X-Ray Output        |             | 60 kVp & 8 mA                                      |  |
|---------------------|-------------|----------------------------------------------------|--|
| X-Ray Tube          |             | KL27-0.8-70                                        |  |
| Power               | Requirement | 230V ± 10% 50 Hz, 5 Amp                            |  |
| Radiography (       | Cone        | Long cone covered with 1 mm lead sheet from inside |  |
| FSD                 |             | 20 cm                                              |  |
| Filtration          |             | 1.5 mm Aluminium                                   |  |
| Focal Spot          |             | 0.8 mm × 0.8 mm                                    |  |
| Timer               |             | Microprocessor Based Digital Timer                 |  |
| RVG                 |             | Yes, RVG Compatible                                |  |
| Display             |             | LCD Display                                        |  |
| <b>Exposure Tim</b> | e           | 0.01 to 2.0 Sec.                                   |  |
|                     |             |                                                    |  |