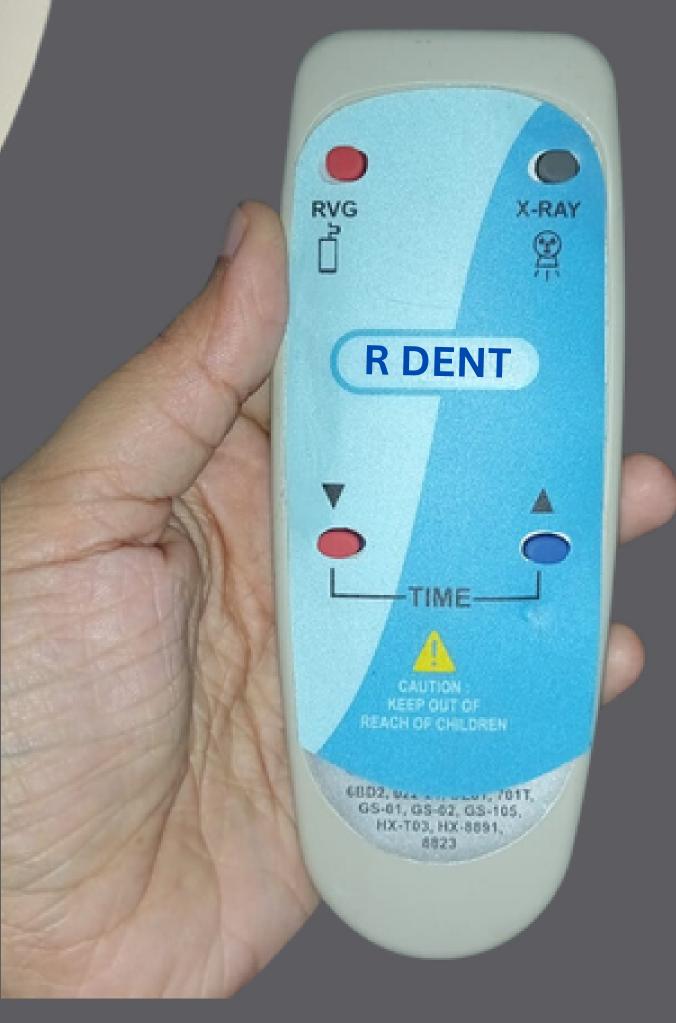

### Floor Mount Model

Dental-IOP

X-Ray Machine

R-DENT

AERB Approved

- Microprocessor based X-ray timer.
- Independent memory for Digital and Conventional Dental Radiography time
- selection Short time exposure range starting from 0.01 sec.
- Makes it ideal for Digital Radiography.
- Soft touch panel switches.
- Line voltage compensation 170 260 V in 12 uniform steps.
- Tube overload protection for longer tube life.
- 10 seconds time delay between two consecutive exposures.
- Audio-visual indications during exposure and in tube overload condition.
- LED indicators to indicate ready sign and Digital Radiography (RVG) selection.
- Lead coated, irremovable, long radiography cone.
- Side mounting of tube head provides high manoeuvrability and quick positioning.

## Technical Specification

| X-Ray Output           | 60 kVp & 8 mA                                      |
|------------------------|----------------------------------------------------|
| X-Ray Tube             | KL27-0.8-70                                        |
| Power Requirement      | 230V ± 10% 50 Hz, 5 Amp                            |
| Radiography Cone       | Long cone covered with 1 mm lead sheet from inside |
| FSD                    | 20 cm                                              |
| Filtration             | 1.5 mm Aluminium                                   |
| Focal Spot             | 0.8 mm × 0.8 mm                                    |
| Timer                  | Microprocessor Based Digital Timer                 |
| RVG                    | Yes, RVG Compatible                                |
| Display                | LCD Display                                        |
| <b>Exposure Time</b>   | 0.01 to 2.0 Sec.                                   |
| <b>Exposure Switch</b> | Cordless Remote Control                            |