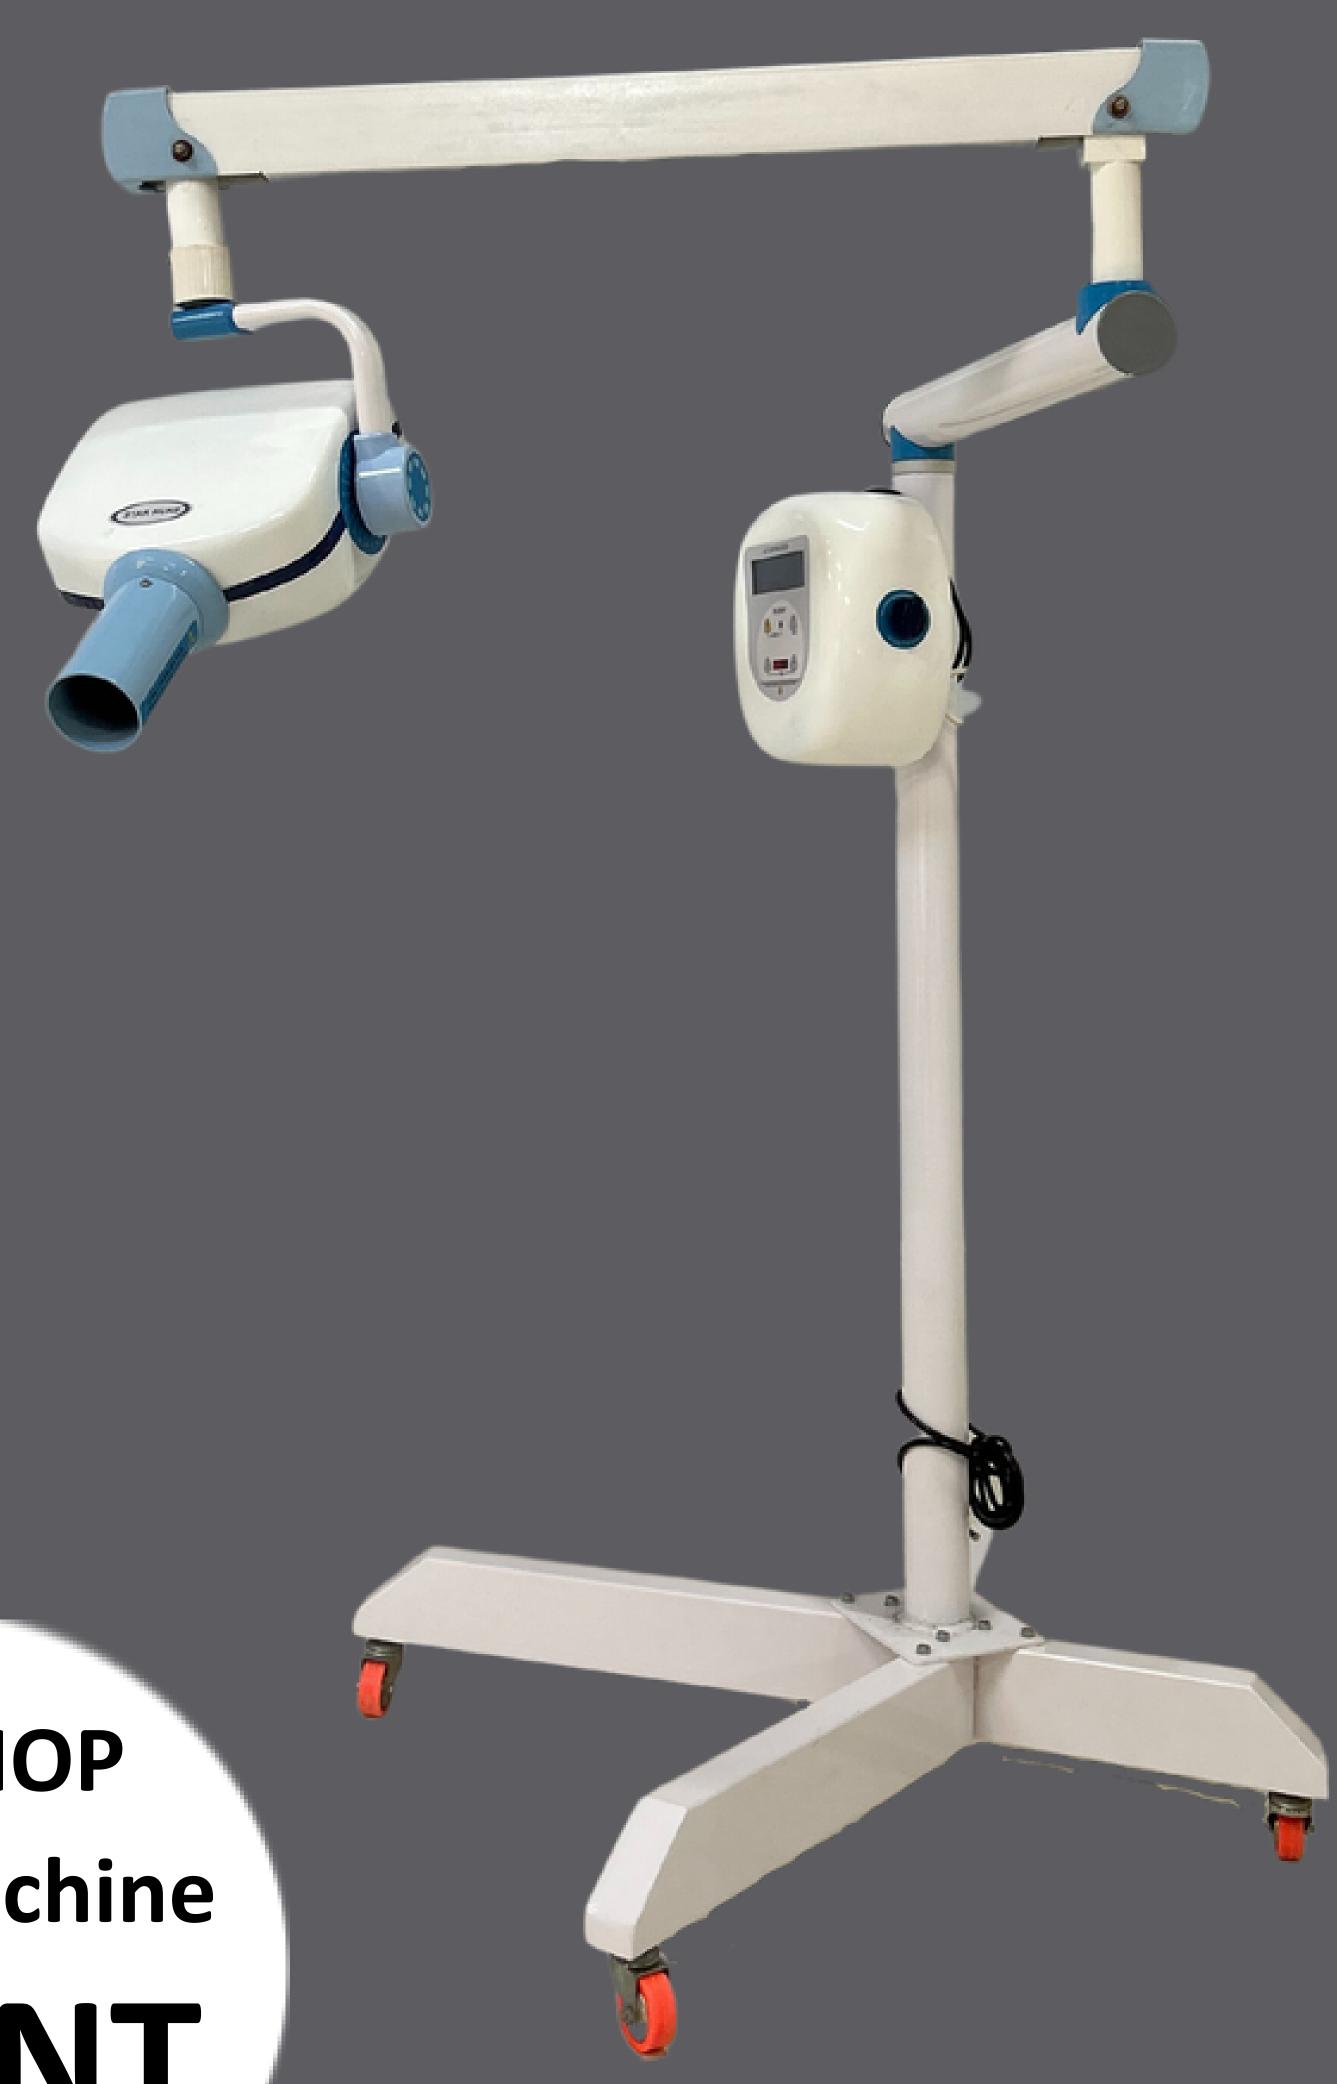

## Dental-IOP X-Ray Machine

# R-DENIT

### Floor Mount Model

Dental-IOP

X-Ray Machine

R-DENT

AERB Approved

- Microprocessor based X-ray timer.
- Independent memory for Digital and Conventional Dental Radiography time
- selection Short time exposure range starting from 0.01 sec.
- Makes it ideal for Digital Radiography.
- Soft touch panel switches.
- Line voltage compensation 170 260 V in 12 uniform steps.
- Tube overload protection for longer tube life.
- 10 seconds time delay between two consecutive exposures.
- Audio-visual indications during exposure and in tube overload condition.
- LED indicators to indicate ready sign and Digital Radiography (RVG) selection.
- Lead coated, irremovable, long radiography cone.
- Side mounting of tube head provides high manoeuvrability and quick positioning.

## Technical Specification

| X-Ray Output           | 60 kVp & 8 mA                                      |
|------------------------|----------------------------------------------------|
| X-Ray Tube             | KL27-0.8-70                                        |
| Power Requirement      | 230V ± 10% 50 Hz, 5 Amp                            |
| Radiography Cone       | Long cone covered with 1 mm lead sheet from inside |
| FSD                    | 20 cm                                              |
| Filtration             | 1.5 mm Aluminium                                   |
| Focal Spot             | 0.8 mm × 0.8 mm                                    |
| Timer                  | Microprocessor Based Digital Timer                 |
| RVG                    | Yes, RVG Compatible                                |
| Display                | LCD Display                                        |
| <b>Exposure Time</b>   | 0.01 to 2.0 Sec.                                   |
| <b>Exposure Switch</b> | Cordless Remote Control                            |