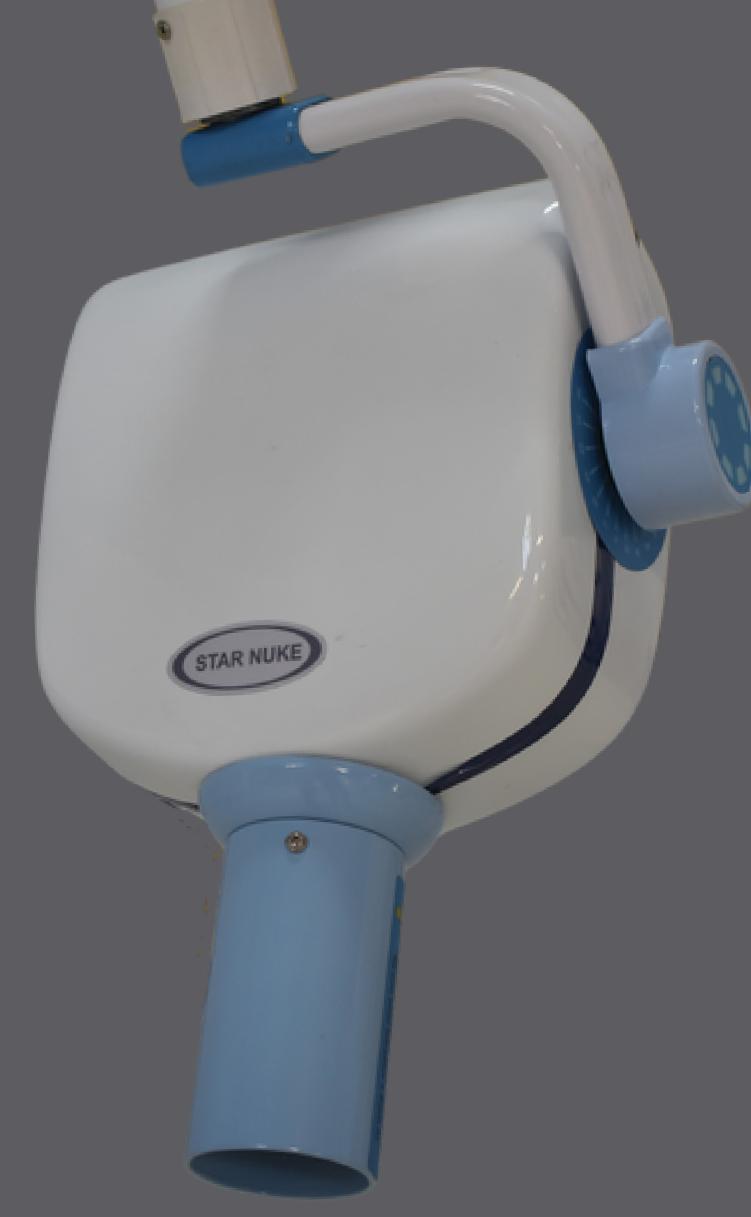

### Floor Mount Model

Dental-IOP

X-Ray Machine

R-DENT

AERB Approved

- Microprocessor based X-ray timer.
- Independent memory for Digital and Conventional Dental Radiography time
- selection Short time exposure range starting from 0.01 sec.
- Makes it ideal for Digital Radiography.
- Soft touch panel switches.
- Line voltage compensation 170 260 V in 12 uniform steps.
- Tube overload protection for longer tube life.
- 10 seconds time delay between two consecutive exposures.
- Audio-visual indications during exposure and in tube overload condition.
- LED indicators to indicate ready sign and Digital Radiography (RVG) selection.
- Lead coated, irremovable, long radiography cone.
- Side mounting of tube head provides high manoeuvrability and quick positioning.